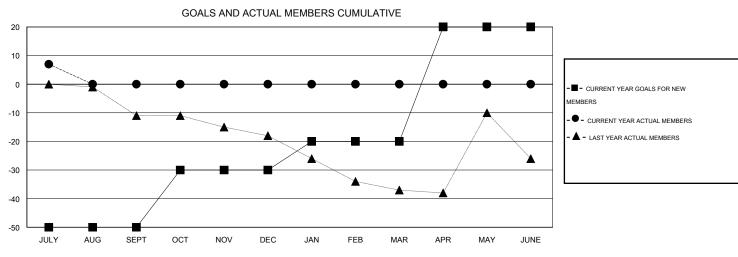

GAIN/LOSS

0

0

0

| Members               |                    |                                     |                    |                  |  |  |  |  |  |  |
|-----------------------|--------------------|-------------------------------------|--------------------|------------------|--|--|--|--|--|--|
| RESULTS FOR 2016-2017 |                    |                                     |                    |                  |  |  |  |  |  |  |
| QUARTER               | NEW MEMBER<br>GOAL | CHARTER AND<br>NEW MEMBERS<br>ADDED | DROPPED<br>MEMBERS | NET<br>GAIN/LOSS |  |  |  |  |  |  |
| JULY/AUG/SEPT         | -50                | 13                                  | 6                  | 7                |  |  |  |  |  |  |
| OCT/NOV/DEC           | 20                 | 0                                   | 0                  | 0                |  |  |  |  |  |  |
| JAN/FEB/MAR           | 10                 | 0                                   | 0                  | 0                |  |  |  |  |  |  |
| APR/MAY/JUNE          | 40                 | 0                                   | 0                  | 0                |  |  |  |  |  |  |